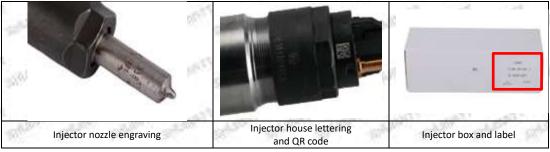

#### 1.7. 0445110539 Injector's Customized Service

(1) Injector's Customized Service: Meet the customized needs of OEM manufacturers for shell lettering, logo engraving, injector internal packaging, injector external packaging and labels customized, etc.