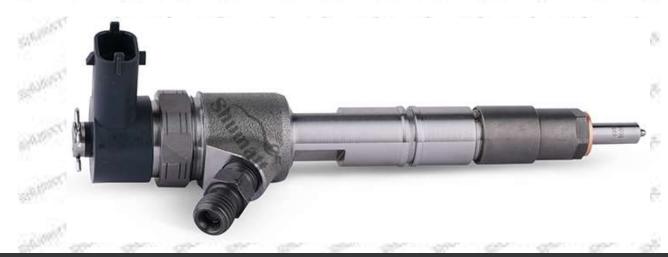

### 1.0445110539 Injector's Introduction

### 1.1. 0445110539 Injector's Basic Information

| SUPPLE | Title | 90000 | China ma     | ide new | high qua | lity diese | l injecto | 044511  | 0539 fue     | l injector | CRI2-16   | 5 |
|--------|-------|-------|--------------|---------|----------|------------|-----------|---------|--------------|------------|-----------|---|
| AVE T  | SKU1  | 1     | No. of Party | 200     | ASSES    | G1W        | 2044511   | 0539    | AND THE      | A STATE    | 100       | 1 |
|        | SKU2  |       | ar inter     |         |          |            |           |         |              | 4 100      | p - 15.75 |   |
| 1100   | SKU3  | 9550  | April 10     | 1500    | My She   | ALC:       | TANK.     | White . | The state of | 200        | 1000      | - |