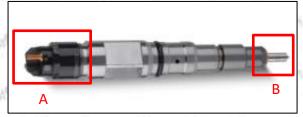

### 2.1.0445110539 Injector's Part Number Location

### 1) E.g.: The injector part number see as follows

| No. | Name                                    |
|-----|-----------------------------------------|
| Α   | brand, logo, part number, series number |
| В   | nozzle part number                      |