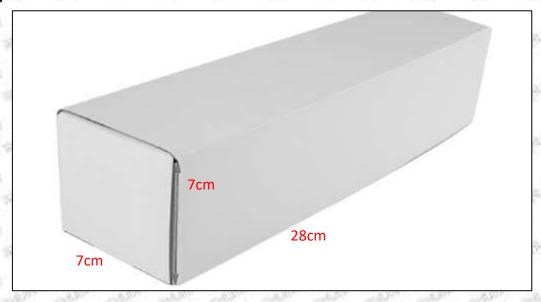

### 1.5.0445110539 Injector's Specifications and Dimensions

Injector Size: 21.5cm\*4 cm \*4 cm = 344cm3 (L\*W\*H=V)

Injector Net Weight: 0.55kg

Gross Weight: 0.6kg

**Injector Quality:** China Made Brand New **Package Size:** 28cm\*7 cm \*7 cm = 1372 cm<sup>3</sup> **Injector Type:** Diesel Common Rail Injector

### (2) Injector Box Size

| No. | Name         | Injector Package Size (cm) |
|-----|--------------|----------------------------|
| 1 1 | Injector Box | 28*7*7                     |